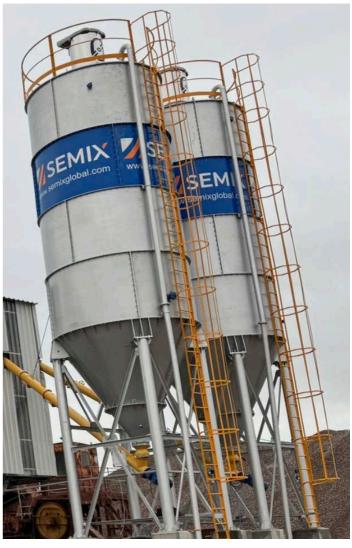

| €33,500.00  |
| TRANSPORTATION                                     |        |                               |             |
|                                                    | Ce     | ement Silo - (CIF Felixstowe) | €0.00       |
|                                                    |        | General Total:                | €33,500.00  |
|                                                    |        |                               |             |



### **Welded Silos**

Welded silos are preferred in low capacities of storage, it can be assembled and operated in 2 hours with one crane. It is preferred in local solutions where transportation costs can be neglected. Semix is able to manufacture welded silos in a range between 50 to 150 tons.

## **Product Gallery**









## **EQUIPMENTS**

1. PRESSURE RELIEF VALVE: WAM

2. BUTTERFLY VALVE: WAM

3. PNEUMATIC ACTUATOR: WAM

4. MICRO SWITCH: WAM

5. LEVEL INDICATOR: WAM

6. SILO TOP FILTER: WAM

7. SAFETY VALVE: WAM

8. AIR JETS: WAM

9. FLAP: WAM



#### **SCREW CONVEYOR**

1 Unit of **WAM** Screw Conveyors (219/8500) will be assembled for discharging the cement from the silo.

2 Units of **WAM** Screw Conveyors will be assembled for loading the cement to the silo from bag breaker.



# References