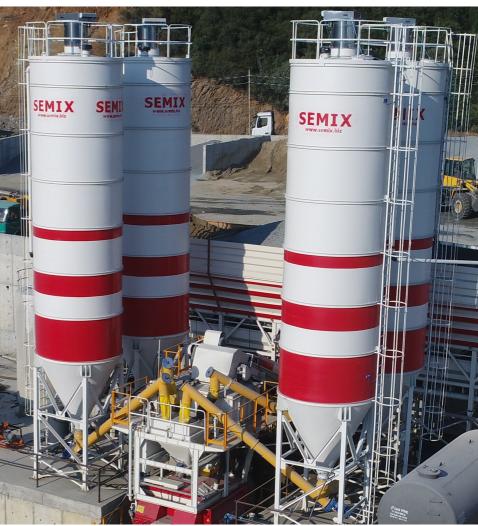

| €33,500.00  |
| TRANSPORTATION                                     |        |                               |             |
|                                                    | Ce     | ement Silo - (CIF Felixstowe) | €0.00       |
|                                                    |        | General Total:                | €33,500.00  |
|                                                    |        |                               |             |



### **Welded Silos**

Welded silos are preferred in low capacities of storage, it can be assembled and operated in 2 hours with one crane. It is preferred in local solutions where transportation costs can be neglected. Semix is able to manufacture welded silos in a range between 50 to 150 tons.

## **Product Gallery**









## **EQUIPMENTS**

1. PRESSURE RELIEF VALVE: WAM

2. BUTTERFLY VALVE: WAM

3. PNEUMATIC ACTUATOR: WAM

4. MICRO SWITCH: WAM

5. LEVEL INDICATOR: WAM

6. SILO TOP FILTER: WAM

7. SAFETY VALVE: WAM

8. AIR JETS: WAM

9. FLAP: WAM



#### **SCREW CONVEYOR**

1 Unit of **WAM** Screw Conveyors (219/8500) will be assembled for discharging the cement from the silo.

2 Units of **WAM** Screw Conveyors will be assembled for loading the cement to the silo from bag breaker.



# References