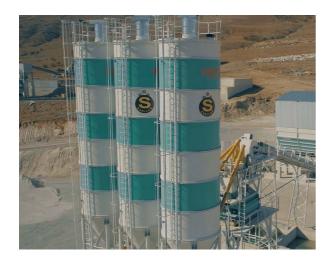

| €13,500.00  |
|                                                    |        | Subtotal:                     | €36,000.00  |
|                                                    |        | Discount:                     | -€2,500.00  |
|                                                    |        | Total:                        | €33,500.00  |
| TRANSPORTATION                                     |        |                               |             |
|                                                    | Ce     | ement Silo - (CIF Felixstowe) | €0.00       |
|                                                    |        | General Total:                | €33,500.00  |
|                                                    |        |                               |             |



### **Welded Silos**

Welded silos are preferred in low capacities of storage, it can be assembled and operated in 2 hours with one crane. It is preferred in local solutions where transportation costs can be neglected. Semix is able to manufacture welded silos in a range between 50 to 150 tons.

## **Product Gallery**









## **EQUIPMENTS**

1. PRESSURE RELIEF VALVE: WAM

2. BUTTERFLY VALVE: WAM

3. PNEUMATIC ACTUATOR: WAM

4. MICRO SWITCH: WAM

5. LEVEL INDICATOR: WAM

6. SILO TOP FILTER: WAM

7. SAFETY VALVE: WAM

8. AIR JETS: WAM

9. FLAP: WAM



#### **SCREW CONVEYOR**

1 Unit of **WAM** Screw Conveyors (219/8500) will be assembled for discharging the cement from the silo.

2 Units of **WAM** Screw Conveyors will be assembled for loading the cement to the silo from bag breaker.