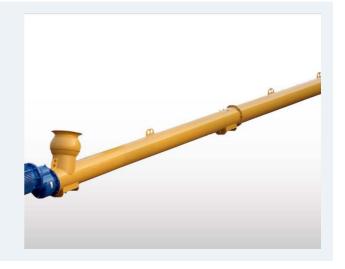

#### **SCREW CONVEYOR**

1 Unit of **WAM** Screw Conveyors (219/8500) will be assembled for discharging the cement from the silo.

2 Units of **WAM** Screw Conveyors will be assembled for loading the cement to the silo from bag breaker.