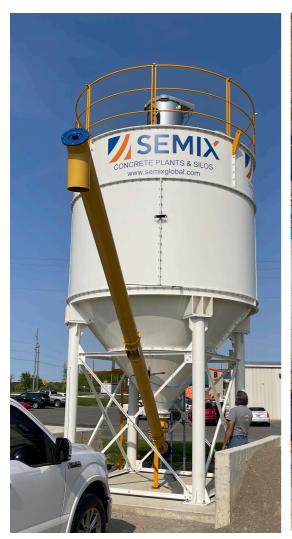

### **Welded Silos**

Welded silos are preferred in low capacities of storage, it can be assembled and operated in 2 hours with one crane. It is preferred in local solutions where transportation costs can be neglected. Semix is able to manufacture welded silos in a range between 50 to 150 tons.

## **Product Gallery**