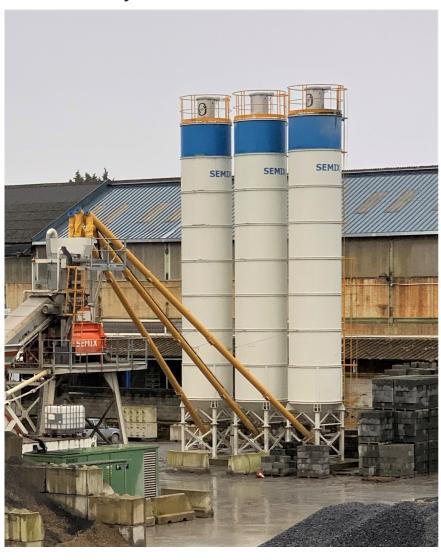

| €33,500.00  |
| TRANSPORTATION                                     |        |                               |             |
|                                                    | Ce     | ement Silo - (CIF Felixstowe) | €0.00       |
|                                                    |        | General Total:                | €33,500.00  |
|                                                    |        |                               |             |



### **Welded Silos**

Welded silos are preferred in low capacities of storage, it can be assembled and operated in 2 hours with one crane. It is preferred in local solutions where transportation costs can be neglected. Semix is able to manufacture welded silos in a range between 50 to 150 tons.

## **Product Gallery**









## **EQUIPMENTS**

1. PRESSURE RELIEF VALVE: WAM

2. BUTTERFLY VALVE: WAM

3. PNEUMATIC ACTUATOR: WAM

4. MICRO SWITCH: WAM

5. LEVEL INDICATOR: WAM

6. SILO TOP FILTER: WAM

7. SAFETY VALVE: WAM

8. AIR JETS: WAM

9. FLAP: WAM



#### **SCREW CONVEYOR**

1 Unit of **WAM** Screw Conveyors (219/8500) will be assembled for discharging the cement from the silo.

2 Units of **WAM** Screw Conveyors will be assembled for loading the cement to the silo from bag breaker.



# References